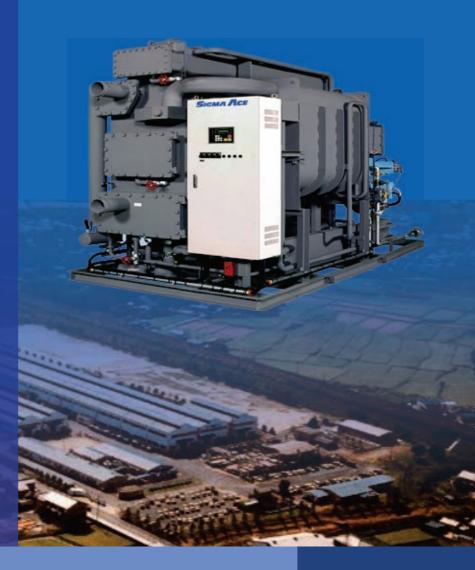

## **Some SMARDT Projects**

Sydney Opera House

Miami Science Museum

Crown Perth Casino

University of Melbourne

Daimler Benz

SMARDT is the pioneer of oil-free magnetic chiller and it offers the highest IPLV energy efficiencies and the lowest lifetime operating costs in their capacity ranges - 60 TR through 2500 TR ranges. 8500+ chillers are operating all over the world.

- ▼ The Inventor of Oil-Free Magnetic Chillers
- Manufacturer of 1 Out of Each 2 Magnetic Chillers Installed Worldwide
- Lowest Lifetime Operating Cost in the Market